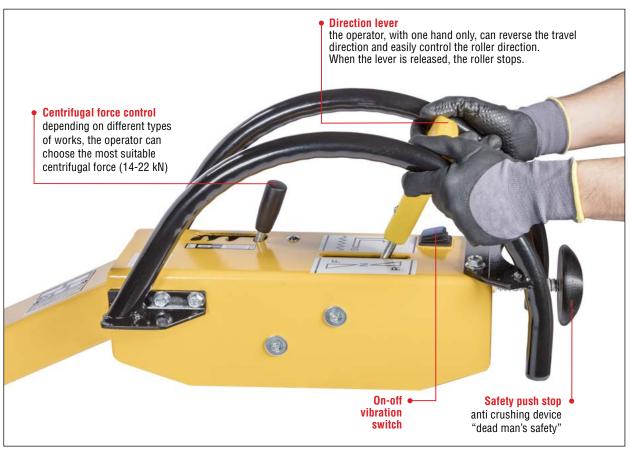

### WALK-BEHIND DOUBLE DRUM VIBRATORY ROLLER

Manual driven roller with double hydraulic traction and vibration insertion activated by electromagnetic transmission and belts. Suitable for compacting asphalt or granular surfaces. The extremely compact frame allows the operator to work almost along the wall. Thanks to an efficient cooling radiator it has been possible to use few oil in the hydraulic circuit, allowing use in any climatic condition

# 14-22 kn ELECTROMAGNETIC TRANSMISSION

### WALK-BEHIND DOUBLE DRUM VIBRATORY ROLLER

Manual driven roller with traction and vibration insertion controlled by an hydraulic system. Suitable for compacting asphalt or granular surfaces. The extremely compact frame allows the operator to work almost along the wall. Thanks to an efficient cooling system it has been possible to use few oil in the hydraulic circuit, allowing use in any climatic condition

# 14-22 kN FULLY HYDRAULIC