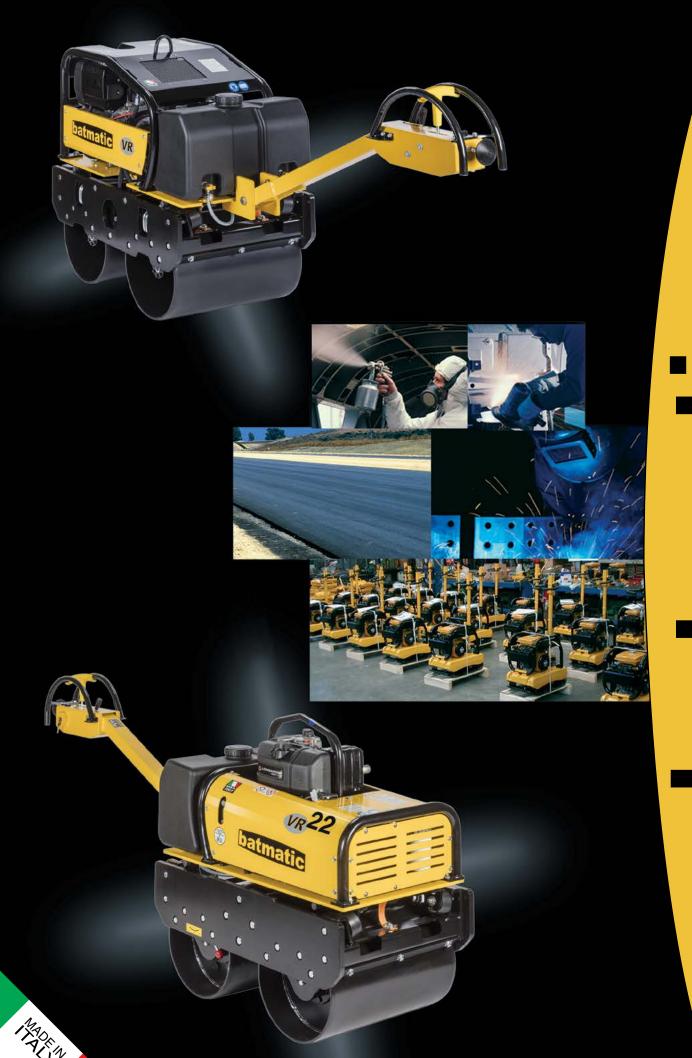

### WALK-BEHIND DOUBLE DRUM VIBRATORY ROLLER

Manual driven roller with double hydraulic traction and vibration insertion activated by electromagnetic transmission and belts. Suitable for compacting asphalt or granular surfaces. The extremely compact frame allows the operator to work almost along the wall. Thanks to an efficient cooling radiator it has been possible to use few oil in the hydraulic circuit, allowing use in any climatic condition

# **VR22-H**

# 14-22 kN FULLY HYDRAULIC