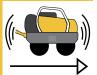

# VR22-E "GIP"

# 14-22 kn ELECTROMAGNETIC TRANSMISSION

### WALK-BEHIND DOUBLE DRUM VIBRATORY ROLLER

Manual driven roller with double hydraulic traction and vibration insertion activated by electromagnetic transmission and belts. Suitable for compacting asphalt or granular surfaces. The extremely compact frame allows the operator to work almost along the wall. Thanks to an efficient cooling radiator it has been possible to use few oil in the hydraulic circuit, allowing use in any climatic condition