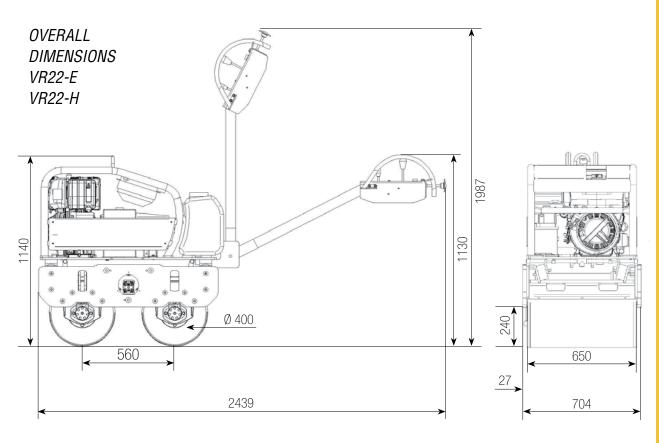

# **TECHNICAL FEATURES**

| Model                         | VR2             | 2 E        | VR22 H     |            |            |
|-------------------------------|-----------------|------------|------------|------------|------------|
| Transmission                  | Hydraulic       |            | Hydraulic  |            |            |
| Vibration                     | Electromagnetic |            | Hydraulic  |            |            |
| Operating weight (kg)         | 716             | 716        | 725        | 725        | 753        |
| Travel speed forward (km/h)   | 4,8             |            | 4,8        |            |            |
| Travel speed reverse (km/h)   | 2,4             |            | 2,4        |            |            |
| Max gradeable slope           | 40% - 22°       |            | 40% - 22°  |            |            |
| Angle of lateral stability    | 30% - 17°       |            | 30% - 17°  |            |            |
| Oil tank capacity (It)        | 3,5             |            | 4,0        |            |            |
| Total oil in the circuit (It) | 6,5             |            | 7,0        |            |            |
| Water tank capacity (It)      | 45              |            | 45         |            |            |
| Low frequency                 |                 |            |            |            |            |
| Centrifugal force (kN)        | 14              |            | 14         |            |            |
| Vibration frequency (Hz)      | 48,3            |            | 48,3       |            |            |
| Engine (RPM)                  | 2300            |            | 2300       |            |            |
| Vibrator (RPM)                | 2900            |            | 2900       |            |            |
| High frequency                |                 |            |            |            |            |
| Centrifugal force (kN)        | 22              |            | 22         |            |            |
| Vibration frequency (Hz)      | 60              |            | 60         |            |            |
| Engine (RPM)                  | 2800            |            | 2800       |            |            |
| Vibrator (RPM)                | 3600            |            | 3600       |            |            |
| Dimensions                    |                 |            |            |            |            |
| Drum width (mm)               | 650             |            | 650        |            |            |
| Drum diameter (mm)            | 400             |            | 400        |            |            |
| Curb clearance (mm)           | 240             |            | 240        |            |            |
| Engine                        |                 |            |            |            |            |
| Manufacturer                  | Kohler          | Hatz       | Kohler     | Hatz       | Hatz       |
| Model                         | 15LD440         | 1B40       | 15LD440    | 1B40       | 1D42 Z     |
| Max power kW (HP)             | 8,0 (10.9)      | 7,4 (10.0) | 8,0 (10.9) | 7,4 (10.0) | 7,5 (10.2) |
| Fuel                          | Diesel          |            | Diesel     |            |            |
| Starter                       | Electric        |            | Electric   |            |            |