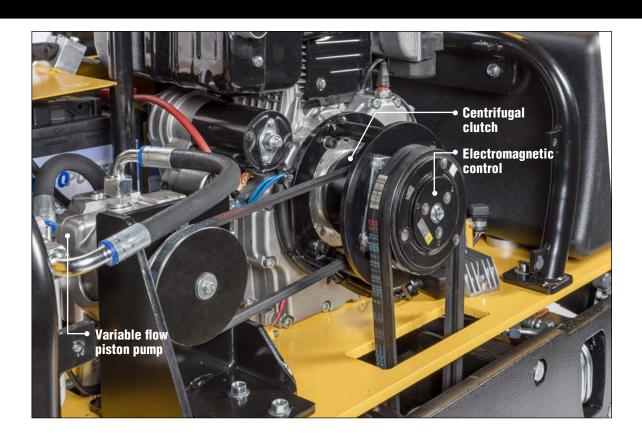

# batmatic

# VR22-E "GIP" 716 kg



### WALK-BEHIND DOUBLE DRUM VIBRATORY ROLLER



Manual driven roller with double hydraulic traction and vibration insertion activated by electromagnetic transmission and belts. Suitable for compacting asphalt or granular surfaces. The extremely compact frame allows the operator to work almost along the wall. Thanks to an efficient cooling radiator it has been possible to use few oil in the hydraulic circuit, allowing use in any climatic condition



30°



48-60 Hz



14-22 KN



4,8 km/h



2,4 km/h



22%



# VR22-E "GIP"



# 14-22 kn ELECTROMAGNETIC TRANSMISSION





# VR22-H 725-753 kg



### WALK-BEHIND DOUBLE DRUM VIBRATORY ROLLER



Manual driven roller with traction and vibration insertion controlled by an hydraulic system. Suitable for compacting asphalt or granular surfaces. The extremely compact frame allows the operator to work almost along the wall. Thanks to an efficient cooling system it has been possible to use few oil in the hydraulic circuit, allowing use in any climatic condition



30°



48-60 Hz



14-22 kN



4,8 km/h



2,4 km/h



22%



# **VR22-H**



# 14-22 kN FULLY HYDRAULIC







# **TECHNICAL FEATURES**

| Model                         | VR2             | 2 E        | VR22 H     |            |            |
|-------------------------------|-----------------|------------|------------|------------|------------|
| Transmis