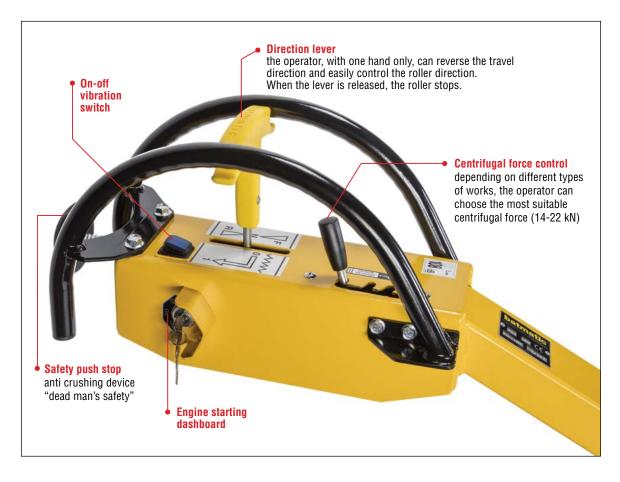

### WALK-BEHIND DOUBLE DRUM VIBRATORY ROLLER

Manual driven roller with double hydraulic traction and vibration insertion activated by electromagnetic transmission and belts. Suitable for compacting asphalt or granular surfaces. The extremely compact frame allows the operator to work almost along the wall. Thanks to an efficient cooling radiator it has been possible to use few oil in the hydraulic circuit, allowing use in any climatic condition

### WALK-BEHIND DOUBLE DRUM VIBRATORY ROLLER

Manual driven roller with traction and vibration insertion controlled by an hydraulic system. Suitable for compacting asphalt or granular surfaces. The extremely compact frame allows the operator to work almost along the wall. Thanks to an efficient cooling system it has been possible to use few oil in the hydraulic circuit, allowing use in any climatic condition