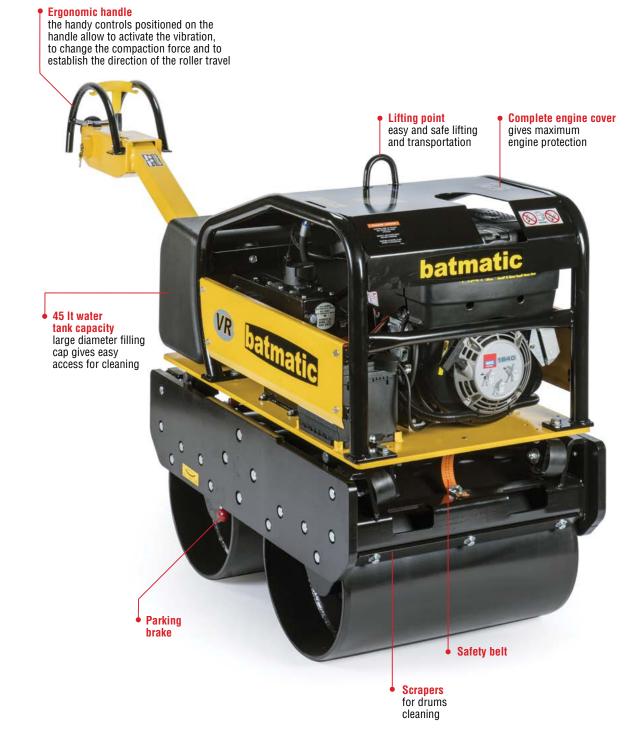

### WALK-BEHIND DOUBLE DRUM VIBRATORY ROLLER

Manual driven roller with double hydraulic traction and vibration insertion activated by electromagnetic transmission and belts. Suitable for compacting asphalt or granular surfaces. The extremely compact frame allows the operator to work almost along the wall. Thanks to an efficient cooling radiator it has been possible to use few oil in the hydraulic circuit, allowing use in any climatic condition

### WALK-BEHIND DOUBLE DRUM VIBRATORY ROLLER

Manual driven roller with traction and vibration insertion controlled by an hydraulic system. Suitable for compacting asphalt or granular surfaces. The extremely compact frame allows the operator to work almost along the wall. Thanks to an efficient cooling system it has been possible to use few oil in the hydraulic circuit, allowing use in any climatic condition