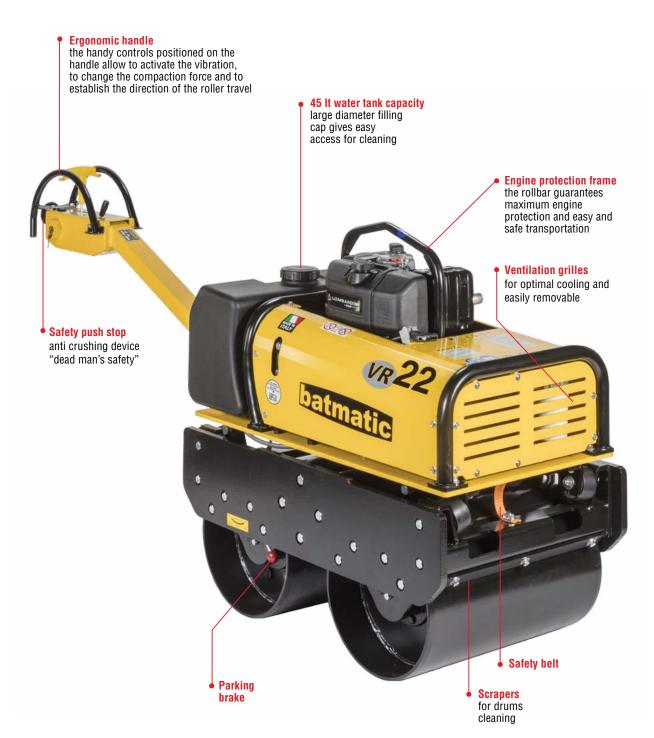

### WALK-BEHIND DOUBLE DRUM VIBRATORY ROLLER

Manual driven roller with double hydraulic traction and vibration insertion activated by electromagnetic transmission and belts. Suitable for compacting asphalt or granular surfaces. The extremely compact frame allows the operator to work almost along the wall. Thanks to an efficient cooling radiator it has been possible to use few oil in the hydraulic circuit, allowing use in any climatic condition

### WALK-BEHIND DOUBLE DRUM VIBRATORY ROLLER

Manual driven roller with traction and vibration insertion controlled by an hydraulic system. Suitable for compacting asphalt or granular surfaces. The extremely compact frame allows the operator to work almost along the wall. Thanks to an efficient cooling system it has been possible to use few oil in the hydraulic circuit, allowing use in any climatic condition